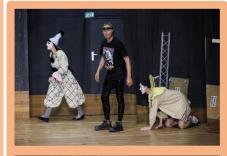

#### NOW YOU SEE ME...

A stage technician and a musician are waiting to start their show. Everything is in place, and the audience is waiting, but where is the performer?

Imagine how much fun you can have when no one can see you. Now The Invisible Man invites you to take a seat and watch... well... no-one