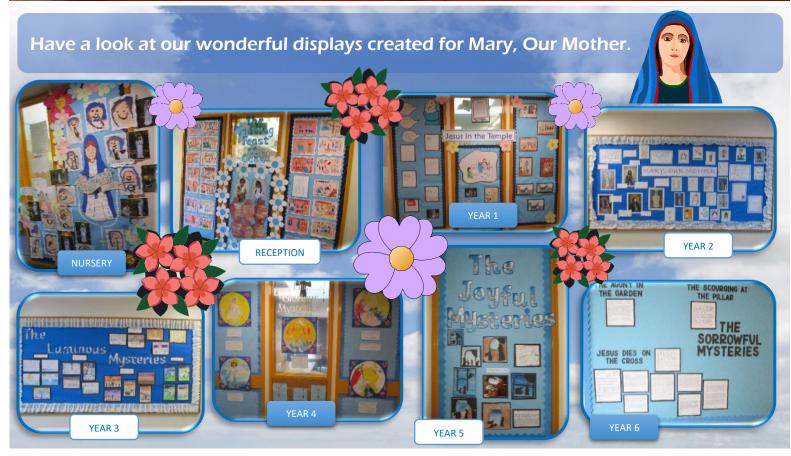

## WEEKLY ATTENDANCE

| Year Group | %     |
|------------|-------|
| Reception  | 95.86 |
| Year 1     | 92.00 |
| Year 2     | 94.67 |
| Year 3     | 99.17 |
| Year 4     | 96.38 |
| Year 5     | 95.00 |
| Year 6     | 92.31 |
| Totals     | 94.96 |

Congratulations to Year 3 – two weeks in a row!!

Keep it up!











After half term we will be practising a few procedures in school including a 'Lockdown'. Please do not be worried or concerned if your child tells you they have been hiding under tables!

## **Uniform Donations**

We appreciate all the donations of uniform we have received for our second-hand uniform sales; however, we are running out of space to store items!

Please hold back any donations for now and we will let you know when we are ready to receive them again. Than