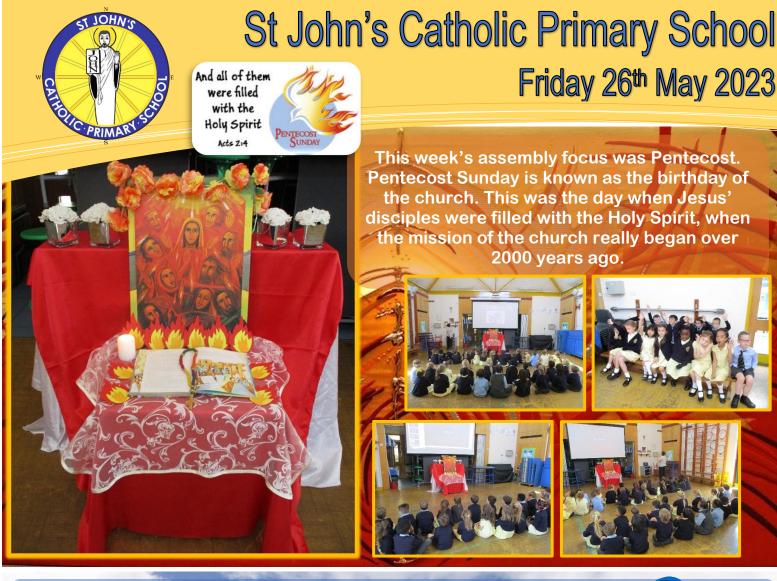

Please see the link for this half-term's Wednesday
Word Booklet below.

https://www.paperturn-view.com/uk/wednesday-word/holiday-special?pid=MTA101634&v=94.6

Half term is here! We hope you have an enjoyable break and we will see you all on *Monday 5" June*.