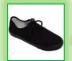

## School Uniform

As we head towards the end of the academic year, school uniform begins to become an issue. You as parents have all made a commitment to send your child to St John's and our school uniform is an outward sign of the school community we are part of. Please find the lost ties and misplaced jumpers. If you do not wish to replace plain black school shoes because your child has grown out of them, then the only acceptable alternative are black plimsolls; elasticated, velcro or lace-up. Please see the pictures below. Trainers are NOT to be worn.